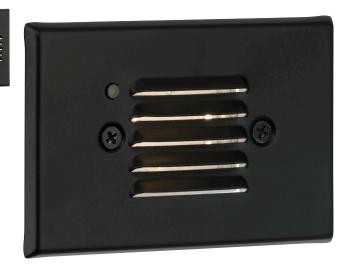

# **LED Step Lights**

Wall Mounted • Wet Location Listed PROGRESS LED

## **Description:**

LED Indoor/Outdoor Black Integrated LED Wall or Step Light with Photocell

# **Specifications:**

- Faceplate covers a standard 4" recessed outlet box
- · Includes both horizontal and vertical faceplates
- · Mounting backplate for outlet box included
- 6 in of wire supplied